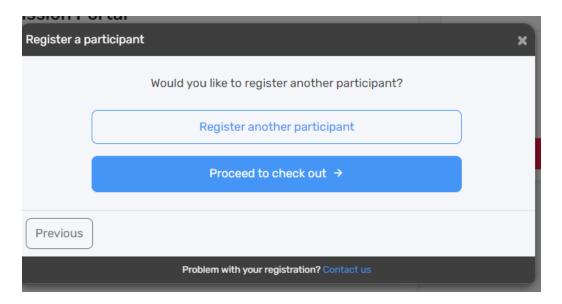

Step 10: Click 'Proceed to check out'

Step 11: This will show your order summary. There is no fee to submit your screening. Click Next again.

| Registration summary                                                                  | ×      |
|---------------------------------------------------------------------------------------|--------|
| Order summary                                                                         |        |
| Registration for ZACK MILLINGTON   Edit this member's registration Remove this member |        |
| Other items<br>OHF Screening Policy<br>Remove                                         | \$0.00 |
| Total price                                                                           | \$0.00 |
| Register another participant                                                          | Next   |
| Problem with your registration? Contact us                                            |        |