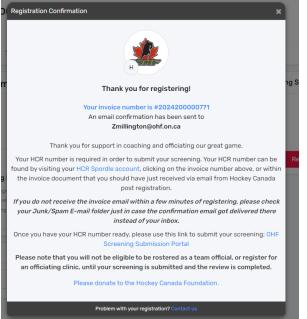

Step 13: A registration confirmation and message will appear on the screen. Please follow the directions on where to retrieve your HCR number and where to submit the documents for your screening.